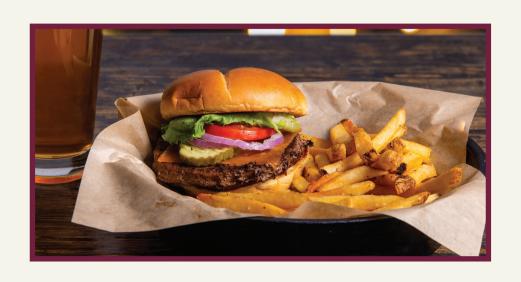

### **SANDWICHES**

All Sandwiches Are Served with Lettuce, Tomato, Pickle, Onion and a Side of Fries

| Cheeseburger                         | \$15 |
|--------------------------------------|------|
| Bacon Cheeseburger                   | \$17 |
| Grilled Chicken BLT                  | \$17 |
| Chili Dog                            | \$12 |
| Pulled Pork BBQ Topped with coleslaw | \$15 |
| Veggie Burger                        | \$15 |