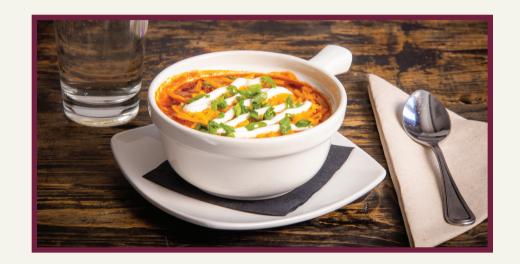

# SOUP

Add a Freshly Baked Bread Bowl for \$2

| Chili          | \$12 |
|----------------|------|
| Chicken Chili  | \$12 |
| Lobster Bisque | \$12 |
| Clam Chowder   | \$12 |